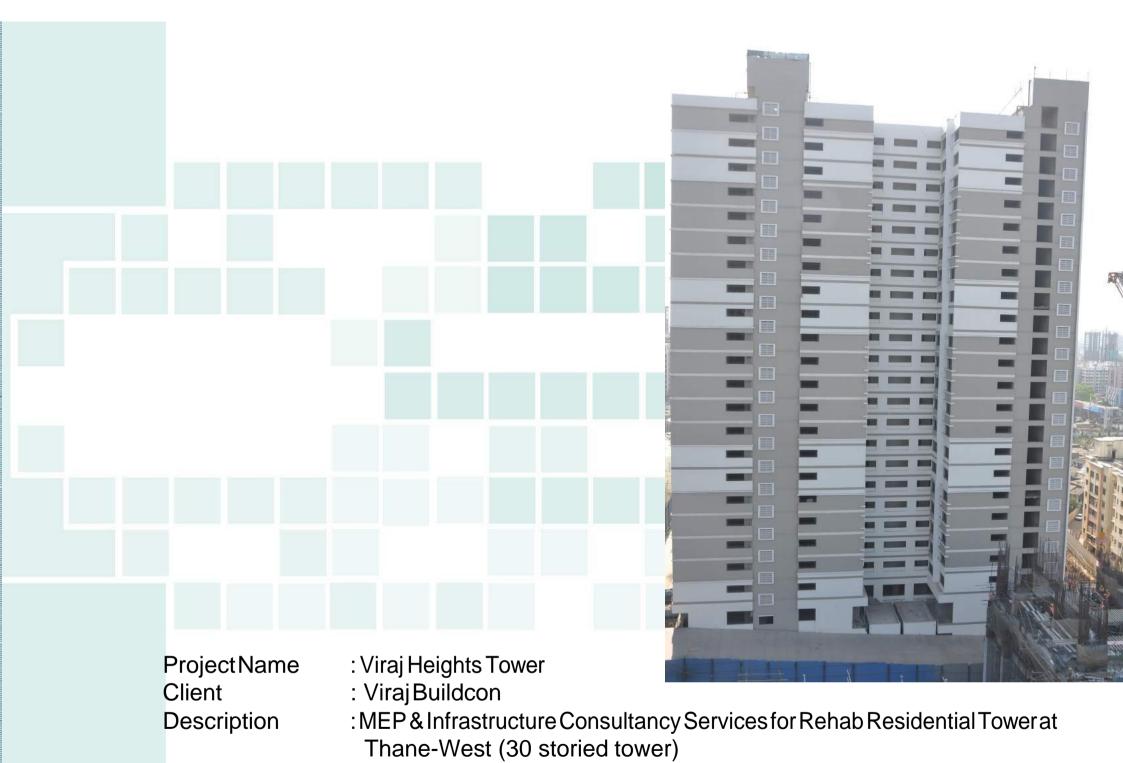

# CURRENT PROJECTS

**ProjectName** 

Client

Description

: Viraj Heights Tower : Viraj Buildcon

 $: MEP\&Infrastructure\ Consultancy\ Services\ for\ Sale\ Residential\ Tower at$ 

Thane-West (35 storied tower)